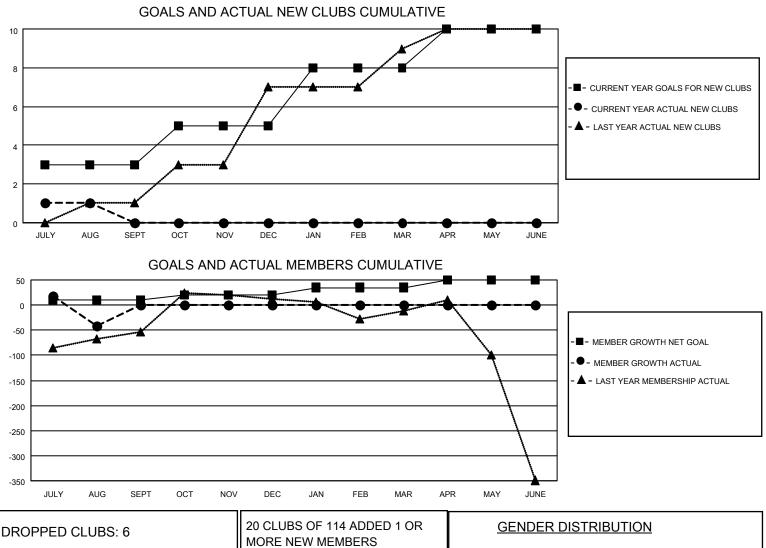

## LOCATION INDIA

District 3233G2

Results as of: 8/31/2021

| Clubs                 |               |           |               | Members               |                        |                         |                                                    |
|-----------------------|---------------|-----------|---------------|-----------------------|------------------------|-------------------------|----------------------------------------------------|
| RESULTS FOR 2021-2022 |               |           |               | RESULTS FOR 2021-2022 |                        |                         |                                                    |
| QUARTER               | NEW CLUB GOAL | NEW CLUBS | DROPPED CLUBS | QUARTER MEME          | BER GROWTH NET<br>GOAL | MEMBER GROWTH<br>ACTUAL | DROPPED<br>MEMBERS ACTUAL<br>(including transfers) |
| JULY/AUG/SEPT         | 3             | 1         | 6             | JULY/AUG/SEPT         | 10                     | 60                      | 94                                                 |
| OCT/NOV/DEC           | 2             | 0         | 0             | OCT/NOV/DEC           | 10                     | 0                       | 0                                                  |
| JAN/FEB/MAR           | 3             | 0         | 0             | JAN/FEB/MAR           | 15                     | 0                       | 0                                                  |
| APR/MAY/JUNE          | 2             | 0         | 0             | APR/MAY/JUNE          | 15                     | 0                       | 0                                                  |

| DROPPED CLUBS: 6 |    | 20 CLUBS OF 114 ADDED 1 OR <u>GENDER DISTRIBUTION</u><br>MORE NEW MEMBERS |                           | JTION          |
|------------------|----|---------------------------------------------------------------------------|---------------------------|----------------|
|                  |    |                                                                           | MALE                      | 1,529 (64.90%) |
|                  |    |                                                                           | FEMALE                    | 827 (35.10%)   |
| DROPPED MEMBERS  |    |                                                                           | NON BINARY 0 (0.00%)      |                |
| DECEASED         | 0  |                                                                           | PREFER NOT TO ANSWER      | 0 (0.00%)      |
| CLUB CANCELLED   | 56 |                                                                           |                           | 4.450          |
| OTHER            | 38 | CLICK HERE FOR CUMULATIVE<br>MEMBERSHIP DATA                              | TOTAL FAMILY UNIT MEMBERS | s 1,159        |
|                  | 94 |                                                                           |                           | - DUED 000     |
| TOTAL            | 94 |                                                                           | FAMILY MEMBERS PAYING HAI | LF DUES 699    |
|                  |    |                                                                           |                           |                |